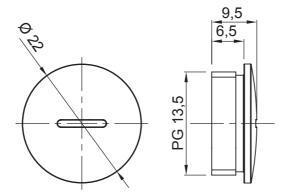

| IP degree     | IP65   | Material              | Nickel-plated brass |
|---------------|--------|-----------------------|---------------------|
| Type of pitch | PG13.5 | Operating temperature | -30 +100 °C         |
| Electrocod    | 3651   |                       |                     |

## **DIMENSIONAL**