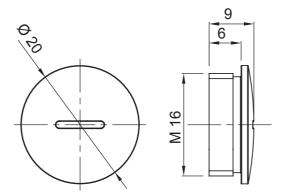

## **DIMENSIONAL**

| IP degree     | IP65 Material      |          | Nickel-plated brass |
|---------------|--------------------|----------|---------------------|
| Type of pitch | M16 Operating temp | perature | -30 +100 °C         |
| Electrocod    | 3651               |          |                     |