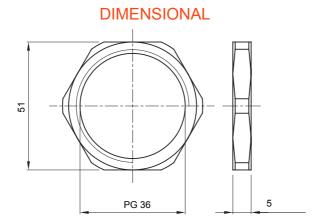

| Material      | Nickel-plated brass | Description | Fixing nut     |
|---------------|---------------------|-------------|----------------|
| Type of pitch | PG36                | Area        | 1 (G) - 20 (D) |
| Electrocod    | 3651                |             |                |