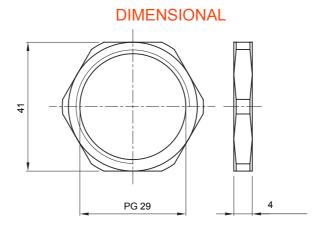

| Material      | Nickel-plated brass | Description | Fixing nut     |
|---------------|---------------------|-------------|----------------|
| Type of pitch | PG29                | Area        | 1 (G) - 20 (D) |
| Electrocod    | 3651                |             |                |