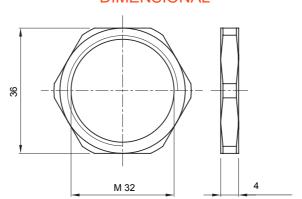

## **DIMENSIONAL**

| Material Nickel-plated | brass Description | Fixing nut     |
|------------------------|-------------------|----------------|
| Type of pitch          | M32 Area          | 1 (G) - 20 (D) |
| Electrocod             | 3651              |                |