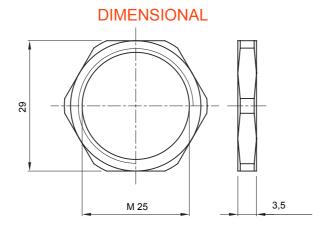

| Material      | Nickel-plated brass | Description | Fixing nut     |
|---------------|---------------------|-------------|----------------|
| Type of pitch | M25                 | Area        | 1 (G) - 20 (D) |
| Electrocod    | 3651                |             |                |