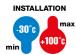

| IP degree         | IP68 (at 3 bar) | Material              | Nickel-plated brass                 |
|-------------------|-----------------|-----------------------|-------------------------------------|
| For cables Ø (mm) | from 4 to 9     | Description           | Cable gland                         |
| Type of pitch     | M16             | Operating temperature | -30 +100 °C                         |
| Electrocod        | 3651            | Standard              | EN 50262 - IEC 62444 - IEC/EN 60243 |

## **TECHNICAL SYMBOLOGY**

IP68 (at 3 bar)