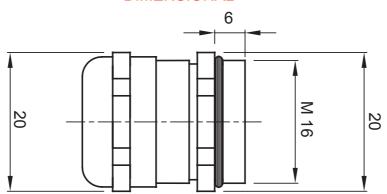

## **DIMENSIONAL**

| IP degree         | IP68 (at 3 bar) | Material              | Nickel-plated brass                 |
|-------------------|-----------------|-----------------------|-------------------------------------|
| For cables Ø (mm) | from 4 to 9     | Description           | Cable gland                         |
| Type of pitch     | M16             | Operating temperature | -30 +100 °C                         |
| Electrocod        | 3651            | Standard              | EN 50262 - IEC 62444 - IEC/EN 60243 |