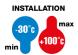

| IP degree    | IP65            | Material              | Nickel-plated brass                 |
|--------------|-----------------|-----------------------|-------------------------------------|
| Description  | Cable gland     | Type of pitch         | M20                                 |
| Seals Ø (mm) | 4 / 7 / 10 / 13 | Operating temperature | -30 +100 °C                         |
| Electrocod   | 3651            | Standard              | EN 50262 - IEC 62444 - IEC/EN 60243 |

## TECHNICAL SYMBOLOGY

IP65