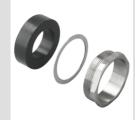

| IP degree    | IP65            | Material              | Nickel-plated brass                 |
|--------------|-----------------|-----------------------|-------------------------------------|
| Description  | Cable gland     | Type of pitch         | M20                                 |
| Seals Ø (mm) | 4 / 7 / 10 / 13 | Operating temperature | -30 +100 °C                         |
| Electrocod   | 3651            | Standard              | EN 50262 - IEC 62444 - IEC/EN 60243 |