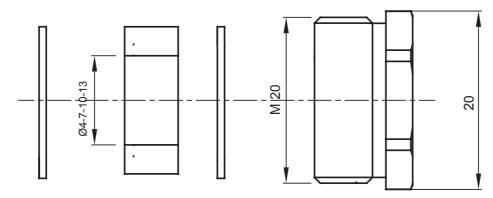

| IP degree    | IP65            | Material              | Nickel-plated brass                 |
|--------------|-----------------|-----------------------|-------------------------------------|
| Description  | Cable gland     | Type of pitch         | M20                                 |
| Seals Ø (mm) | 4 / 7 / 10 / 13 | Operating temperature | -30 +100 °C                         |
| Electrocod   | 3651            | Standard              | EN 50262 - IEC 62444 - IEC/EN 60243 |

## **DIMENSIONAL**