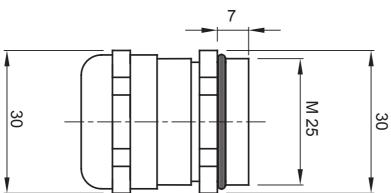

## **DIMENSIONAL**

| IP degree         | IP68 (at 3 bar) | Material              | Nickel-plated brass                 |
|-------------------|-----------------|-----------------------|-------------------------------------|
| For cables Ø (mm) | from 12 to 17   | Description           | Cable gland                         |
| Type of pitch     | M25             | Operating temperature | -30 +100 °C                         |
| Electrocod        | 3651            | Standard              | EN 50262 - IEC 62444 - IEC/EN 60243 |