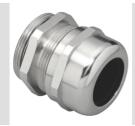

| IP degree         | IP68 (at 3 bar) | Material              | Nickel-plated brass                 |
|-------------------|-----------------|-----------------------|-------------------------------------|
| For cables Ø (mm) | from 12 to 17   | Description           | Cable gland                         |
| Type of pitch     | M25             | Operating temperature | -30 +100 °C                         |
| Electrocod        | 3651            | Standard              | EN 50262 - IEC 62444 - IEC/EN 60243 |