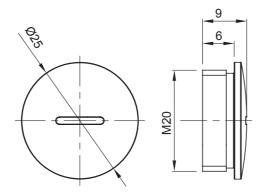

## Product Data Sheet GW52374

**GW FIT Range** 



Systems of accessories for electrical installations used for residential, tertiary and industrial applications. The system consists of fasteners for pipes and cables, cable fittings, accessories for rigid pipes (RK Series) and flexible conduit (DF Series). The system include also a wide variety of cable ties (52FS Range) and terminal blocks (44 Range).

| Colour     | Grey RAL 7035 | IP degree | IP65 |
|------------|---------------|-----------|------|
| Material   | Nylon         | Pitch     | M20  |
| Electrocod | 36B           |           |      |

## **DIMENSIONAL**



## **TECHNICAL SYMBOLOGY**



IP65