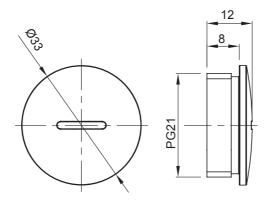

## Product Data Sheet

GW52366





Systems of accessories for electrical installations used for residential, tertiary and industrial applications. The system consists of fasteners for pipes and cables, cable fittings, accessories for rigid pipes (RK Series) and flexible conduit (DF Series). The system include also a wide variety of cable ties (52FS Range) and terminal blocks (44 Range).

| Colour     | Grey RAL 7035 | IP degree | IP65 |
|------------|---------------|-----------|------|
| Material   | Nylon         | Pitch     | PG21 |
| Electrocod | 36B           |           |      |

## **DIMENSIONAL**



## **TECHNICAL SYMBOLOGY**



IP65