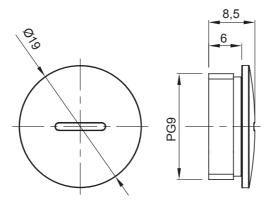

## Product Data Sheet GW52362

**GW FIT Range** 



Systems of accessories for electrical installations used for residential, tertiary and industrial applications. The system consists of fasteners for pipes and cables, cable fittings, accessories for rigid pipes (RK Series) and flexible conduit (DF Series). The system include also a wide variety of cable ties (52FS Range) and terminal blocks (44 Range).

| Colour     | Grey RAL 7035 | IP degree | IP65 |
|------------|---------------|-----------|------|
| Material   | Nylon         | Pitch     | PG9  |
| Electrocod | 36B           |           |      |

## **DIMENSIONAL**



## **TECHNICAL SYMBOLOGY**



IP65