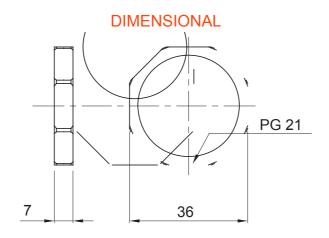

| Grey RAL 7035 | Material    | Nylon                                                            |
|---------------|-------------|------------------------------------------------------------------|
| PG21          | Description | Fixing nut                                                       |
| Hexagon       | Electrocod  | 36B                                                              |
|               | PG21        | Grey RAL 7035 Material<br>PG21 Description<br>Hexagon Electrocod |