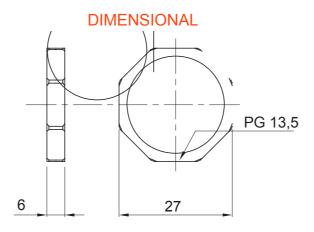

| Grey RAL 7035 | Material    | Nylon                                                              |
|---------------|-------------|--------------------------------------------------------------------|
| PG13.5        | Description | Fixing nut                                                         |
| Hexagon       | Electrocod  | 36B                                                                |
|               | PG13.5      | Grey RAL 7035 Material<br>PG13.5 Description<br>Hexagon Electrocod |