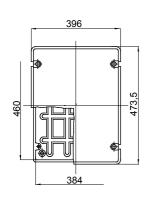

| Insulation class          | II (according to IEC 61140 standards)      | Colour                               | Grey RAL 7035             |
|---------------------------|--------------------------------------------|--------------------------------------|---------------------------|
| IP degree                 | IP56                                       | Material                             | Technopolymer GWPLAST 120 |
| Mechanical resistance     | IK08                                       | Internal dim. LxHxD (mm)             | 460x380x180               |
| Max Ø holes possible      | 48 mm                                      | Lid screws (no. and type)            | 6 insul. sealable hinged  |
| Application               | Industrial uses                            | Glow Wire Test                       | 650 °C                    |
| Lid                       | Deep screwed                               | Operating temperature                | -25 +60 °C                |
| Type of material          | Halogen-free in compliance with EN 60754-2 | Electrocod                           | 02211                     |
| Thermo-pressure with ball | 110 °C                                     | Torque screws tightening             | 1.8 Newton/meter          |
| Walls                     | Smooth                                     | Accessories for insulation restoring | GW44621                   |

## **DIMENSIONAL**