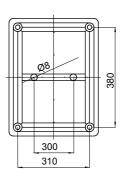

| Insulation class          | II (according to IEC 61140 standards)      | Colour                               | Grey RAL 7035             |
|---------------------------|--------------------------------------------|--------------------------------------|---------------------------|
| IP degree                 | IP56                                       | Material                             | Technopolymer GWPLAST 120 |
| Mechanical resistance     | IK08                                       | Internal dim. LxHxD (mm)             | 460x380x180               |
| Max Ø holes possible      | 48 mm                                      | Lid screws (no. and type)            | 6 insul. sealable hinged  |
| Application               | Industrial uses                            | Glow Wire Test                       | 650 °C                    |
| Lid                       | Deep screwed                               | Operating temperature                | -25 +60 °C                |
| Type of material          | Halogen-free in compliance with EN 60754-2 | Electrocod                           | 02211                     |
| Thermo-pressure with ball | 110 °C                                     | Torque screws tightening             | 1.8 Newton/meter          |
| Walls                     | Smooth                                     | Accessories for insulation restoring | GW44621                   |

## **DIMENSIONAL**