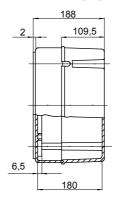

| Insulation class          | II (according to IEC 61140 standards)      | Colour                               | Grey RAL 7035             |
|---------------------------|--------------------------------------------|--------------------------------------|---------------------------|
| IP degree                 | IP56                                       | Material                             | Technopolymer GWPLAST 120 |
| Mechanical resistance     | IK08                                       | Internal dim. LxHxD (mm)             | 460x380x180               |
| Max Ø holes possible      | 48 mm                                      | Lid screws (no. and type)            | 6 insul. sealable hinged  |
| Application               | Industrial uses                            | Glow Wire Test                       | 650 °C                    |
| Lid                       | Deep screwed                               | Operating temperature                | -25 +60 °C                |
| Type of material          | Halogen-free in compliance with EN 60754-2 | Electrocod                           | 02211                     |
| Thermo-pressure with ball | 110 °C                                     | Torque screws tightening             | 1.8 Newton/meter          |
| Walls                     | Smooth                                     | Accessories for insulation restoring | GW44621                   |

## **DIMENSIONAL**