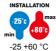

| Insulation class          | II (according to IEC 61140 standards)      | Colour                               | Grey RAL 7035             |
|---------------------------|--------------------------------------------|--------------------------------------|---------------------------|
| IP degree                 | IP56                                       | Material                             | Technopolymer GWPLAST 120 |
| Mechanical resistance     | IK08                                       | Internal dim. LxHxD (mm)             | 380x300x120               |
| Max Ø holes possible      | 48 mm                                      | Lid screws (no. and type)            | 4 insul. sealable hinged  |
| Application               | Industrial uses                            | Glow Wire Test                       | 650 °C                    |
| Lid                       | Plain screwed                              | Operating temperature                | -25 +60 °C                |
| Type of material          | Halogen-free in compliance with EN 60754-2 | Electrocod                           | 02211                     |
| Thermo-pressure with ball | 110 °C                                     | Torque screws tightening             | 1.8 Newton/meter          |
| Walls                     | Smooth                                     | Accessories for insulation restoring | GW44621, GW44623          |