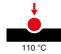

| Insulation class          | II (according to IEC 61140 standards)      | Colour                               | Grey RAL 7035             |
|---------------------------|--------------------------------------------|--------------------------------------|---------------------------|
| IP degree                 | IP56                                       | Material                             | Technopolymer GWPLAST 120 |
| Mechanical resistance     | IK08                                       | Internal dim. LxHxD (mm)             | 380x300x120               |
| Max Ø holes possible      | 48 mm                                      | Lid screws (no. and type)            | 4 insul. sealable hinged  |
| Application               | Industrial uses                            | Glow Wire Test                       | 650 °C                    |
| Lid                       | Plain screwed                              | Operating temperature                | -25 +60 °C                |
| Type of material          | Halogen-free in compliance with EN 60754-2 | Electrocod                           | 02211                     |
| Thermo-pressure with ball | 110 °C                                     | Torque screws tightening             | 1.8 Newton/meter          |
| Walls                     | Smooth                                     | Accessories for insulation restoring | GW44621, GW44623          |