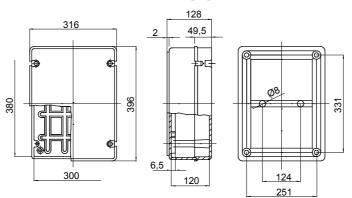

|  |  |
|                                                | Concentrated     | Diluited                             | Concentrated     | Diluited                             | Hexane                               | Benzol           | Acetone          | Alcohol                              | oil                                  | rays                                 |  |  |
| Resistant                                      | Not<br>resistant | L <mark>imite</mark> d<br>resistance | Not<br>resistant | L <mark>imite</mark> d<br>resistance | L <mark>imite</mark> d<br>resistance | Not<br>resistant | Not<br>resistant | L <mark>imite</mark> d<br>resistance | L <mark>imite</mark> d<br>resistance | L <mark>imite</mark> d<br>resistance |  |  |

### **DIMENSIONAL**



### **TECHNICAL SYMBOLOGY**











60754-2



## STANDARDS/APPROVALS