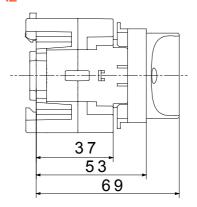

The devices have been designed to reduce wiring time, facilitate installation and guarantee the maximum safety and robustness even in the most demanding conditions.

| Circuit breaker         | Rotary isolator | Version       | For fixing on DIN rail |
|-------------------------|-----------------|---------------|------------------------|
| Rated current (A)       | 32              | No. of poles  | 4P                     |
| No. of modules EN 50022 | 4               | Knob colour   | Black                  |
| Current in AC21A (415V) | 32              | Lockable      | No                     |
| Current in AC22A (415V) | 32              | Cable section | 1-10 mm²               |
| Current in AC23A (415V) | 32              |               |                        |

## **DIMENSIONAL**





## STANDARDS/APPROVALS