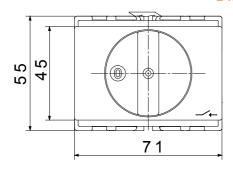

s.

The devices have been designed to reduce wiring time, facilitate installation and guarantee the maximum safety and robustness even in the most demanding conditions.

| Circuit breaker         | Rotary isolator | Version       | For fixing on DIN rail |
|-------------------------|-----------------|---------------|------------------------|
| Rated current (A)       | 32              | No. of poles  | 4P                     |
| No. of modules EN 50022 | 4               | Knob colour   | Black                  |
| Current in AC21A (415V) | 32              | Lockable      | No                     |
| Current in AC22A (415V) | 32              | Cable section | 1-10 mm²               |
| Current in AC23A (415V) | 32              |               |                        |

## **DIMENSIONAL**





## STANDARDS/APPROVALS