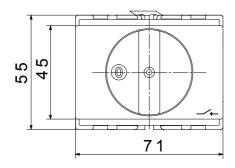

s.

The devices have been designed to reduce wiring time, facilitate installation and guarantee the maximum safety and robustness even in the most demanding conditions.

| Circuit breaker         | Rotary isolator | Version       | For fixing on DIN rail |
|-------------------------|-----------------|---------------|------------------------|
| Rated current (A)       | 32              | No. of poles  | 3P                     |
| No. of modules EN 50022 | 4               | Knob colour   | Black                  |
| Current in AC21A (415V) | 32              | Lockable      | No                     |
| Current in AC22A (415V) | 32              | Cable section | 1-10 mm²               |
| Current in AC23A (415V) | 32              |               |                        |

## **DIMENSIONAL**





## STANDARDS/APPROVALS