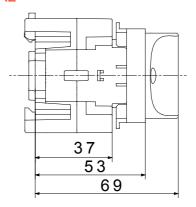

The devices have been designed to reduce wiring time, facilitate installation and guarantee the maximum safety and robustness even in the most demanding conditions.

| Circuit breaker         | Rotary isolator | Version       | For fixing on DIN rail |
|-------------------------|-----------------|---------------|------------------------|
| Rated current (A)       | 32              | No. of poles  | 3P                     |
| No. of modules EN 50022 | 4               | Knob colour   | Black                  |
| Current in AC21A (415V) | 32              | Lockable      | No                     |
| Current in AC22A (415V) | 32              | Cable section | 1-10 mm²               |
| Current in AC23A (415V) | 32              |               |                        |

## **DIMENSIONAL**





## STANDARDS/APPROVALS