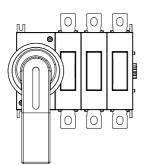

The devices have been designed to reduce wiring time, facilitate installation and guarantee the maximum safety and robustness even in the most demanding conditions.

| Circuit breaker            | Rotary isolator | Version                 | For board                 |
|----------------------------|-----------------|-------------------------|---------------------------|
| Rated current (A)          | 200             | No. of poles            | 3P                        |
| Regulation field           | 124 - 244 mm    | No. of modules EN 50022 | 9                         |
| Current in AC21A (415V)    | 200             | Knob colour             | Black                     |
| Current in AC22A (415V)    | 200             | Lockable                | YES (max. 3 locks in OFF) |
| Current in AC23A (415V)    | 200             | Cable section           | 70-185 mm²                |
| Power dissipation per pole | 4 W/pole        |                         |                           |