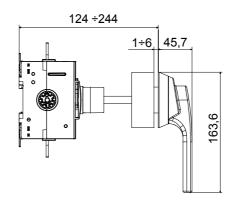

## DIMENSIONAL

The devices have been designed to reduce wiring time, facilitate installation and guarantee the maximum safety and robustness even in the most demanding conditions.

| Circuit breaker            | Rotary isolator | Version                 | For board                 |
|----------------------------|-----------------|-------------------------|---------------------------|
| Rated current (A)          | 200             | No. of poles            | 3P                        |
| Regulation field           | 124 - 244 mm    | No. of modules EN 50022 | 9                         |
| Current in AC21A (415V)    | 200             | Knob colour             | Black                     |
| Current in AC22A (415V)    | 200             | Lockable                | YES (max. 3 locks in OFF) |
| Current in AC23A (415V)    | 200             | Cable section           | 70-185 mm²                |
| Power dissipation per pole | 4 W/pole        |                         |                           |