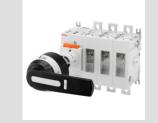

## Product Data Sheet GW70070

70 RT HP Range

70 RT HP is a complete offer of rotary isolator switches from 16 A to 160 A, available in boxes both in insulating material and metal, in control or emergency versions, compatible with the main applications for residential, tertiary and industrial contexts.

The devices have been designed to reduce wiring time, facilitate installation and guarantee the maximum safety and robustness even in the most demanding conditions.

| Circuit breaker            | Rotary isolator | Version                 | For board                 |
|----------------------------|-----------------|-------------------------|---------------------------|
| Rated current (A)          | 200             | No. of poles            | 3P                        |
| Regulation field           | 124 - 244 mm    | No. of modules EN 50022 | 9                         |
| Current in AC21A (415V)    | 200             | Knob colour             | Black                     |
| Current in AC22A (415V)    | 200             | Lockable                | YES (max. 3 locks in OFF) |
| Current in AC23A (415V)    | 200             | Cable section           | 70-185 mm²                |
| Power dissipation per pole | 4 W/pole        |                         |                           |