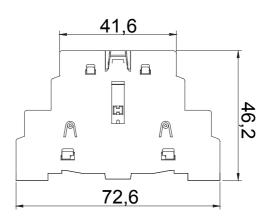

The devices have been designed to reduce wiring time, facilitate installation and guarantee the maximum safety and robustness even in the most demanding conditions.

| For isolator    | 100 A - 125 A - 160 A e 16-100A 6P and 8P | Current in AC15 (230 V) | 6 |
|-----------------|-------------------------------------------|-------------------------|---|
| Type of contact | 1 NO + 1 NC                               | Current in AC15 (380 V) | 3 |