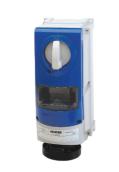

## Product Data Sheet GW66961

**IB Range** 

A product range comprising industrial-type socket-outlets conforming to IEC 60309 Standard, with rotary switch mechanical interlock for individual or group applications on modular bases. The robustness of the products and their resistance to the main chemical and atmospheric agents, together with the high IP66 degree of protection, mean they can be installed in tough environments with critical atmospheric, chemical and mechanical (accidental impact) conditions.