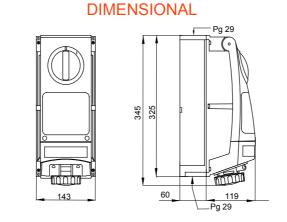

| Type of fuse              | Ø 10.3x38 mm | Туре                        | Vertical               |
|---------------------------|--------------|-----------------------------|------------------------|
| Thermo-pressure with ball | 80 °C        | Impact resistance at -20 °C | 20 J                   |
| IP degree                 | IP66         | No. of poles                | 3P+N+E                 |
| Mechanical resistance     | > IK10       | Frequency                   | 50/60 Hz               |
| Operating temperature     | -25 +40 °C   | Protection                  | Fuse-holder base (CBF) |
| With back-mounting box    | Yes          | Electrocod                  | 2222                   |
| Glow wire test            | 850 °C       | Colour                      | Black                  |
| Rated current (A)         | 16           | Reference h                 | 7                      |
| Rated voltage             | 480-500 V    | Type of use                 | Heavy duty             |