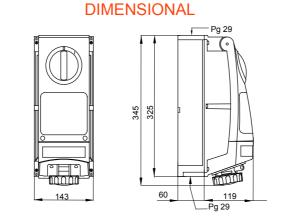

--|-----------------------|-----------|-----------|-----------------------|-----------|-----------|-----------|--|--|
| Saline<br>solution                             | Acids            |                       | Bases            |                       | Solvents  |           |                       | Mineral   | UV        |           |  |  |
|                                                | Concentrated     | Diluited              | Concentrated     | Diluited              | Hexane    | Benzol    | Acetone               | Alcohol   | oil       | rays      |  |  |
| Resistant                                      | Not<br>resistant | Limited<br>resistance | Not<br>resistant | Limited<br>resistance | Resistant | Resistant | Limited<br>resistance | Resistant | Resistant | Resistant |  |  |



TECHNICAL SYMBOLOGY





-25 +40 °C



GEWISS S.p.A. Via Domenico Bosatelli 1 24069 Cenate Sotto - Bergamo - Italy tel. +39 035 94 61 11 fax +39 035 94 69 09