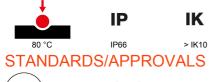

| Type of fuse              | Ø 10.3x38 mm | Туре                        | Vertical               |
|---------------------------|--------------|-----------------------------|------------------------|
| Thermo-pressure with ball | 80 °C        | Impact resistance at -20 °C | 20 J                   |
| IP degree                 | IP66         | No. of poles                | 3P+E                   |
| Mechanical resistance     | > IK10       | Frequency                   | 50/60 Hz               |
| Operating temperature     | -25 +40 °C   | Protection                  | Fuse-holder base (CBF) |
| With back-mounting box    | Yes          | Electrocod                  | 2222                   |
| Glow wire test            | 850 °C       | Colour                      | Black                  |
| Rated current (A)         | 16           | Reference h                 | 7                      |
| Rated voltage             | 480-500 V    | Type of use                 | Heavy duty             |