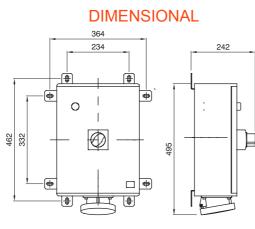

| Туре                        | Vertical   | Thermo-pressure with ball    | 200 °C                                                                       |
|-----------------------------|------------|------------------------------|------------------------------------------------------------------------------|
| Impact resistance at -20 °C | 20 J       | IP degree                    | IP66                                                                         |
| No. of poles                | 3P+N+E     | Mechanical resistance        | IK10                                                                         |
| Frequency                   | 50/60 Hz   | Terminal tightening capacity | 2,5-50 mm <sup>2</sup> flexible cables - 2,5-70 mm <sup>2</sup> rigid cables |
| Operating temperature       | -25 +40 °C | Protection                   | MCB+ADD-ON RCD                                                               |
| Electrocod                  | 2221       | Glow wire test               | 850 °C (Socket) - 960 °C (Case)                                              |
| Colour                      | Yellow     | Circuit breaker              | 125A 25 kA C characteristic 30-3000 mA                                       |
| Rated current (A)           | 125        | Reference h                  | 4                                                                            |
| Rated voltage               | 100-130 V  | Type of use                  | Heavy duty                                                                   |
|                             |            |                              |                                                                              |