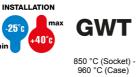

| Туре                        | Vertical   | Thermo-pressure with ball    | 200 °C                                                                       |
|-----------------------------|------------|------------------------------|------------------------------------------------------------------------------|
| Impact resistance at -20 °C | 20 J       | IP degree                    | IP66                                                                         |
| No. of poles                | 3P+N+E     | Mechanical resistance        | IK10                                                                         |
| Frequency                   | 50/60 Hz   | Terminal tightening capacity | 2,5-50 mm <sup>2</sup> flexible cables - 2,5-70 mm <sup>2</sup> rigid cables |
| Operating temperature       | -25 +40 °C | Protection                   | MCB+ADD-ON RCD                                                               |
| Electrocod                  | 2221       | Glow wire test               | 850 °C (Socket) - 960 °C (Case)                                              |
| Colour                      | Yellow     | Circuit breaker              | 125A 25 kA C characteristic 30-3000 mA                                       |
| Rated current (A)           | 125        | Reference h                  | 4                                                                            |
| Rated voltage               | 100-130 V  | Type of use                  | Heavy duty                                                                   |
|                             |            |                              |                                                                              |