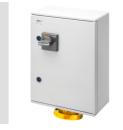

## Product Data Sheet GW66592

**IB** Range

Range of industrial sockets-outlets with rated current equal to 125A in compilance with IEC 60309, with electrical interlock and with MCCB or MCCB equipped with residual current device. The casing of the sockets is made in high performance polyester reinforced with fibre-glass, resistent tu UV rays according to EN 62208, impact and abonormal heat and fire. The robustness of the products and their resistance allow the installation in heavy duty environments and with critical atmospheric.

| Туре                        | Vertical   | Thermo-pressure with ball    | 200 °C                                                                       |
|-----------------------------|------------|------------------------------|------------------------------------------------------------------------------|
| Impact resistance at -20 °C | 20 J       | IP degree                    | IP66                                                                         |
| No. of poles                | 3P+N+E     | Mechanical resistance        | IK10                                                                         |
| Frequency                   | 50/60 Hz   | Terminal tightening capacity | 2,5-50 mm <sup>2</sup> flexible cables - 2,5-70 mm <sup>2</sup> rigid cables |
| Operating temperature       | -25 +40 °C | Protection                   | MCB+ADD-ON RCD                                                               |
| Electrocod                  | 2221       | Glow wire test               | 850 °C (Socket) - 960 °C (Case)                                              |
| Colour                      | Yellow     | Circuit breaker              | 125A 25 kA C characteristic 30-3000 mA                                       |
| Rated current (A)           | 125        | Reference h                  | 4                                                                            |
| Rated voltage               | 100-130 V  | Type of use                  | Heavy duty                                                                   |
|                             |            |                              |                                                                              |