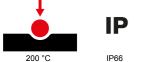

| Туре                        | Vertical   | Thermo-pressure with ball    | 200 °C                                                                       |
|-----------------------------|------------|------------------------------|------------------------------------------------------------------------------|
| Impact resistance at -20 °C | 20 J       | IP degree                    | IP66                                                                         |
| No. of poles                | 3P+N+E     | Mechanical resistance        | IK10                                                                         |
| Frequency                   | 50/60 Hz   | Terminal tightening capacity | 2,5-50 mm <sup>2</sup> flexible cables - 2,5-70 mm <sup>2</sup> rigid cables |
| Operating temperature       | -25 +40 °C | Protection                   | MCB+ADD-ON RCD                                                               |
| Electrocod                  | 2221       | Glow wire test               | 850 °C (Socket) - 960 °C (Case)                                              |
| Colour                      | Yellow     | Circuit breaker              | 125A 25 kA C characteristic 30-3000 mA                                       |
| Rated current (A)           | 125        | Reference h                  | 4                                                                            |
| Rated voltage               | 100-130 V  | Type of use                  | Heavy duty                                                                   |
|                             |            |                              |                                                                              |