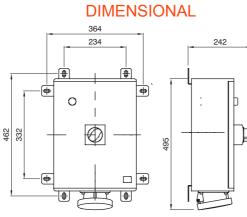

| Туре                        | Vertical   | Thermo-pressure with ball    | 200 °C                                                                       |
|-----------------------------|------------|------------------------------|------------------------------------------------------------------------------|
| Impact resistance at -20 °C | 20 J       | IP degree                    | IP66                                                                         |
| No. of poles                | 3P+N+E     | Mechanical resistance        | IK10                                                                         |
| Frequency                   | 50/60 Hz   | Terminal tightening capacity | 2,5-50 mm <sup>2</sup> flexible cables - 2,5-70 mm <sup>2</sup> rigid cables |
| Operating temperature       | -25 +40 °C | Protection                   | MCB                                                                          |
| Electrocod                  | 2221       | Glow wire test               | 850 °C (Socket) - 960 °C (Case)                                              |
| Colour                      | Blue       | Circuit breaker              | 125A 25 kA C characteristic                                                  |
| Rated current (A)           | 125        | Reference h                  | 9                                                                            |
| Rated voltage               | 200-250 V  | Type of use                  | Heavy duty                                                                   |
|                             |            |                              |                                                                              |