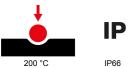

| Туре                        | Vertical   | Thermo-pressure with ball    | 200 °C                                                                       |
|-----------------------------|------------|------------------------------|------------------------------------------------------------------------------|
| Impact resistance at -20 °C | 20 J       | IP degree                    | IP66                                                                         |
| No. of poles                | 3P+N+E     | Mechanical resistance        | IK10                                                                         |
| Frequency                   | 50/60 Hz   | Terminal tightening capacity | 2,5-50 mm <sup>2</sup> flexible cables - 2,5-70 mm <sup>2</sup> rigid cables |
| Operating temperature       | -25 +40 °C | Protection                   | MCB                                                                          |
| Electrocod                  | 2221       | Glow wire test               | 850 °C (Socket) - 960 °C (Case)                                              |
| Colour                      | Blue       | Circuit breaker              | 125A 25 kA C characteristic                                                  |
| Rated current (A)           | 125        | Reference h                  | 9                                                                            |
| Rated voltage               | 200-250 V  | Type of use                  | Heavy duty                                                                   |
|                             |            |                              |                                                                              |