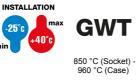

| Туре                        | Vertical   | Thermo-pressure with ball    | 200 °C                                                                       |
|-----------------------------|------------|------------------------------|------------------------------------------------------------------------------|
| Impact resistance at -20 °C | 20 J       | IP degree                    | IP66                                                                         |
| No. of poles                | 3P+N+E     | Mechanical resistance        | IK10                                                                         |
| Frequency                   | 50/60 Hz   | Terminal tightening capacity | 2,5-50 mm <sup>2</sup> flexible cables - 2,5-70 mm <sup>2</sup> rigid cables |
| Operating temperature       | -25 +40 °C | Protection                   | MCB                                                                          |
| Electrocod                  | 2221       | Glow wire test               | 850 °C (Socket) - 960 °C (Case)                                              |
| Colour                      | Blue       | Circuit breaker              | 125A 25 kA C characteristic                                                  |
| Rated current (A)           | 125        | Reference h                  | 9                                                                            |
| Rated voltage               | 200-250 V  | Type of use                  | Heavy duty                                                                   |
|                             |            |                              |                                                                              |