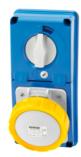

#### **IB** Range

Industrial-type socket-outlets conforming to IEC 309 Standard, with mechanical interlock consisting of a circuit breaker enabling the plug to be connected and disconnected only in the open position, and the switch to close only with the plug inserted. Wide range including models with rotary switch and fuseholder base, AUTOMATIKA with 6kA C characteristic miniature circuit breaker, and version with safety transformer. High application versatility thanks to the possibility of assembly in back-mounting and flush-mounting boxes, and boards of the 68 Q-DIN and Q-MC ranges.