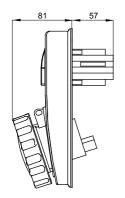

| UV                                  |           |  |  |
|                                                | Concentrated     | Diluited                             | Concentrated                         | Diluited                             | Hexane                              | Benzol           | Acetone          | Alcohol                             | oil                                 | rays      |  |  |
| Resistant                                      | Not<br>resistant | L <mark>imite</mark> d<br>resistance | L <mark>imite</mark> d<br>resistance | L <mark>imite</mark> d<br>resistance | L <mark>imited</mark><br>resistance | Not<br>resistant | Not<br>resistant | L <mark>imited</mark><br>resistance | L <mark>imited</mark><br>resistance | Resistant |  |  |

### **DIMENSIONAL**







## **TECHNICAL SYMBOLOGY**











## STANDARDS/APPROVALS