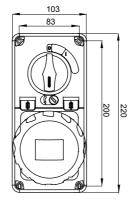

| UV                                  |           |  |  |
|                                                | Concentrated     | Diluited                             | Concentrated                         | Diluited                             | Hexane                              | Benzol           | Acetone          | Alcohol                             | oil                                 | rays      |  |  |
| Resistant                                      | Not<br>resistant | L <mark>imite</mark> d<br>resistance | L <mark>imite</mark> d<br>resistance | L <mark>imite</mark> d<br>resistance | L <mark>imited</mark><br>resistance | Not<br>resistant | Not<br>resistant | L <mark>imited</mark><br>resistance | L <mark>imited</mark><br>resistance | Resistant |  |  |

### **DIMENSIONAL**







## **TECHNICAL SYMBOLOGY**











## STANDARDS/APPROVALS