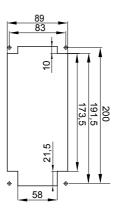

| UV                                  |           |  |  |
|                                                | Concentrated     | Diluited                             | Concentrated                         | Diluited                             | Hexane                              | Benzol           | Acetone          | Alcohol                             | oil                                 | rays      |  |  |
| Resistant                                      | Not<br>resistant | L <mark>imite</mark> d<br>resistance | L <mark>imite</mark> d<br>resistance | L <mark>imite</mark> d<br>resistance | L <mark>imited</mark><br>resistance | Not<br>resistant | Not<br>resistant | L <mark>imited</mark><br>resistance | L <mark>imited</mark><br>resistance | Resistant |  |  |

### **DIMENSIONAL**







## **TECHNICAL SYMBOLOGY**











## STANDARDS/APPROVALS