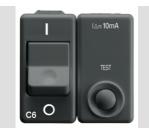

| Туре               | Residual current breaker with overcurrent protection | Туре              | Safety          |
|--------------------|------------------------------------------------------|-------------------|-----------------|
| Group              | Protection                                           | Description       | Two-pole (1P+N) |
| Curve              | С                                                    | Class             | A               |
| Voltage            | 230V - 50 / 60 Hz                                    | ldn               | 30 mA           |
| Rated current (A)  | 6                                                    | Breaking capacity | 3 kA            |
| Colour             | Black                                                | Standard          | CEI 23-95       |
| No. SYSTEM modules | 2                                                    | Material          | Technopolymer   |
| Electrocod         | 0131                                                 |                   |                 |