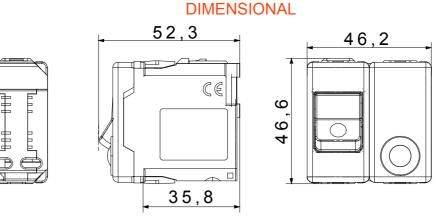

| Туре               | Residual current breaker with overcurrent protection | Туре              | Safety          |
|--------------------|------------------------------------------------------|-------------------|-----------------|
| Group              | Protection                                           | Description       | Two-pole (1P+N) |
| Curve              | С                                                    | Class             | A               |
| Voltage            | 230V - 50 / 60 Hz                                    | ldn               | 30 mA           |
| Rated current (A)  | 6                                                    | Breaking capacity | 3 kA            |
| Colour             | Black                                                | Standard          | CEI 23-95       |
| No. SYSTEM modules | 2                                                    | Material          | Technopolymer   |
| Electrocod         | 0131                                                 |                   |                 |