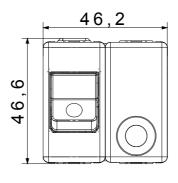

| Description       | Two-pole (1P+N) |
| Curve              | С                                                    | Class             | Α               |
| Voltage            | 230V - 50 / 60 Hz                                    | ldn               | 10 mA           |
| Rated current (A)  | 6                                                    | Breaking capacity | 3 kA            |
| Colour             | Black                                                | Standard          | CEI 23-95       |
| No. SYSTEM modules | 2                                                    | Material          | Technopolymer   |
| Electrocod         | 0131                                                 |                   |                 |

## **DIMENSIONAL**







## STANDARDS/APPROVALS