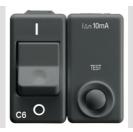

| Туре               | Residual current breaker with overcurrent protection | Туре              | Safety          |
|--------------------|------------------------------------------------------|-------------------|-----------------|
| Group              | Protection                                           | Description       | Two-pole (1P+N) |
| Curve              | С                                                    | Class             | Α               |
| Voltage            | 230V - 50 / 60 Hz                                    | ldn               | 10 mA           |
| Rated current (A)  | 6                                                    | Breaking capacity | 3 kA            |
| Colour             | Black                                                | Standard          | CEI 23-95       |
| No. SYSTEM modules | 2                                                    | Material          | Technopolymer   |
| Electrocod         | 0131                                                 |                   |                 |