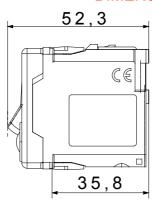

| Description       | Two-pole (1P+N) |
| Curve              | С                                                    | Class             | Α               |
| Voltage            | 230V - 50 / 60 Hz                                    | ldn               | 10 mA           |
| Rated current (A)  | 6                                                    | Breaking capacity | 3 kA            |
| Colour             | Black                                                | Standard          | CEI 23-95       |
| No. SYSTEM modules | 2                                                    | Material          | Technopolymer   |
| Electrocod         | 0131                                                 |                   |                 |

## **DIMENSIONAL**







## STANDARDS/APPROVALS