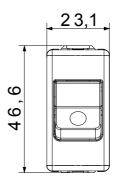

comfort of the home.

| Туре              | MCB- minituare circuit breaker | Туре               | Safety          |
|-------------------|--------------------------------|--------------------|-----------------|
| Group             | Protection                     | Description        | Two-pole (1P+N) |
| Curve             | С                              | Class              | -               |
| Voltage           | 230V - 50 / 60 Hz              | Rated current (A)  | 10              |
| Breaking capacity | 3 kA                           | Colour             | Black           |
| Standard          | EN 60898-1                     | No. SYSTEM modules | 1               |
| Material          | Technopolymer                  | Electrocod         | 0131            |

## **DIMENSIONAL**







## STANDARDS/APPROVALS