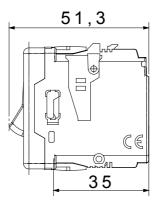

nd comfort of the home.

| Туре              | MCB- minituare circuit breaker | Туре               | Safety          |
|-------------------|--------------------------------|--------------------|-----------------|
| Group             | Protection                     | Description        | Two-pole (1P+N) |
| Curve             | С                              | Class              | -               |
| Voltage           | 230V - 50 / 60 Hz              | Rated current (A)  | 10              |
| Breaking capacity | 3 kA                           | Colour             | Black           |
| Standard          | EN 60898-1                     | No. SYSTEM modules | 1               |
| Material          | Technopolymer                  | Electrocod         | 0131            |

## **DIMENSIONAL**







## STANDARDS/APPROVALS