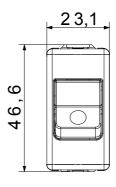

of the home.

| Туре              | MCB- minituare circuit breaker | Туре               | Safety           |
|-------------------|--------------------------------|--------------------|------------------|
| Group             | Protection                     | Description        | Single pole (1P) |
| Curve             | С                              | Class              | -                |
| Voltage           | 230V - 50 / 60 Hz              | Rated current (A)  | 16               |
| Breaking capacity | 3 kA                           | Colour             | Black            |
| Standard          | EN 60898-1                     | No. SYSTEM modules | 1                |
| Material          | Technopolymer                  | Electrocod         | 0131             |

## **DIMENSIONAL**







## STANDARDS/APPROVALS