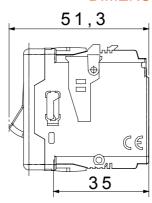

rt of the home.

| Туре              | MCB- minituare circuit breaker | Туре               | Safety           |
|-------------------|--------------------------------|--------------------|------------------|
| Group             | Protection                     | Description        | Single pole (1P) |
| Curve             | С                              | Class              | -                |
| Voltage           | 230V - 50 / 60 Hz              | Rated current (A)  | 16               |
| Breaking capacity | 3 kA                           | Colour             | Black            |
| Standard          | EN 60898-1                     | No. SYSTEM modules | 1                |
| Material          | Technopolymer                  | Electrocod         | 0131             |

## **DIMENSIONAL**







## STANDARDS/APPROVALS