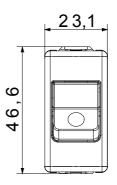

| Туре              | Residual current breaker with overcurrent protection for | Туре               | Safety          |
|-------------------|----------------------------------------------------------|--------------------|-----------------|
|                   | dedicated lines                                          |                    |                 |
| Group             | Protection                                               | Description        | Two-pole (1P+N) |
| Curve             | C                                                        | Class              | -               |
| Voltage           | 230V - 50 / 60 Hz                                        | Rated current (A)  | 10              |
| Breaking capacity | 3 kA                                                     | Colour             | Red             |
| Standard          | EN 60898-1                                               | No. SYSTEM modules | 1               |
| Material          | Technopolymer                                            | Electrocod         | 0131            |