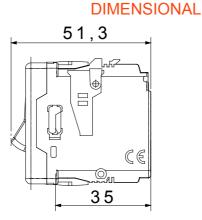

| Туре              | Residual current breaker with overcurrent protection for | Туре               | Safety          |
|-------------------|----------------------------------------------------------|--------------------|-----------------|
|                   | dedicated lines                                          |                    |                 |
| Group             | Protection                                               | Description        | Two-pole (1P+N) |
| Curve             | C                                                        | Class              | -               |
| Voltage           | 230V - 50 / 60 Hz                                        | Rated current (A)  | 10              |
| Breaking capacity | 3 kA                                                     | Colour             | Red             |
| Standard          | EN 60898-1                                               | No. SYSTEM modules | 1               |
| Material          | Technopolymer                                            | Electrocod         | 0131            |