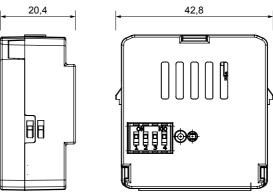

# 39,7

# DIMENSIONAL

| Category              | Roller shutters actuator | Communication protocol               | Zigbee (IEEE 802.15.4)        |
|-----------------------|--------------------------|--------------------------------------|-------------------------------|
| Supply voltage        | 230V ac - 50 Hz          | Max current supplied                 | 6A-230V ac (compl. 60669-2-1) |
| Output power          | 8 dBm                    | Dispersible max power (W)            | 2,3 W                         |
| Max power motor       | 500 W                    | Standard                             | 2014/53/EU                    |
| IP degree             | IP20                     | Working temperature                  | -5 ÷ +45 °C                   |
| Stocking temperature  | -25 ÷ +70 °C             | Relative humidity (non-condensative) | Max 93%                       |
| Dimensions LxHxD (mm) | 42x40x20                 | Electrocod                           | 051A                          |