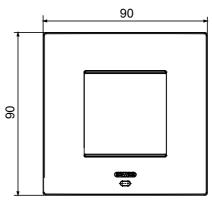

| Opaque finish                                              | Glow wire test      | 650 °C                                                               |
| Thermo-pressure with ball 70 °C              |                                                            | Family              | EGO SMART                                                            |
| User interface Th                            | ne plate is equipped with a dot-matrix display and RGB LED |                     |                                                                      |
|                                              | strips                                                     |                     |                                                                      |

### **DIMENSIONAL**





### **TECHNICAL SYMBOLOGY**



## STANDARDS/APPROVALS