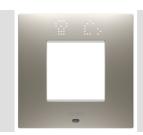

#### Connected SMART HOME

Smart plate can be used with Home Gateway for "CONNECTED SMART HOME" solutions. The EGO SMART plates integrate with the connected devices of the ChoruSmart system, they go beyond pure aesthetics and become an element of interaction with the user. The plates communicate with the other connected devices and, using RGB perimeter LED strips and a graphic display, can communicate operating statuses and any alarms detected by the smart functions that control the home to the user. The traditional EGO SMART and EGO plates can be used in the same system as they are designed to blend in perfectly.

| Colour                                       | Steel                                                      | Description         | 2 modules                                                            |
|----------------------------------------------|------------------------------------------------------------|---------------------|----------------------------------------------------------------------|
| For support codes                            | GW16821N, GW16822N                                         | Power supply        | Via one of the suitable connected devices installed within it or via |
|                                              |                                                            |                     | dedicated power supply unit GWA1700                                  |
| Standard                                     | 2014/35/EU, 2014/30/EU, 2011/65/EU + 2015/863, EN          | Working temperature | -5 ÷ +45 °C                                                          |
|                                              | 62368-1, EN 55032, EN 55035, EN IEC 63000                  |                     |                                                                      |
| Relative humidity (non-condensative) Max 93% |                                                            | IP degree           | IP20                                                                 |
| Functions S                                  | System information/status with messages on the display and | Material            | Painted technopolymer                                                |
|                                              | notifications by RGB LED strips.                           |                     |                                                                      |
| Finishing                                    | Opaque finish                                              | Glow wire test      | 650 °C                                                               |
| Thermo-pressure with ball 70 °C              |                                                            | Family              | EGO SMART                                                            |
| User interface Th                            | ne plate is equipped with a dot-matrix display and RGB LED |                     |                                                                      |
|                                              | strips                                                     |                     |                                                                      |