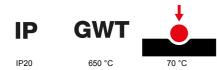

### **TECHNICAL SYMBOLOGY**

| Colour                                       | Steel                                                      | Description         | 2 modules                                                            |
|----------------------------------------------|------------------------------------------------------------|---------------------|----------------------------------------------------------------------|
| For support codes                            | GW16821N, GW16822N                                         | Power supply        | Via one of the suitable connected devices installed within it or via |
|                                              |                                                            |                     | dedicated power supply unit GWA1700                                  |
| Standard                                     | 2014/35/EU, 2014/30/EU, 2011/65/EU + 2015/863, EN          | Working temperature | -5 ÷ +45 °C                                                          |
|                                              | 62368-1, EN 55032, EN 55035, EN IEC 63000                  |                     |                                                                      |
| Relative humidity (non-condensative) Max 93% |                                                            | IP degree           | IP20                                                                 |
| Functions S                                  | System information/status with messages on the display and | Material            | Painted technopolymer                                                |
|                                              | notifications by RGB LED strips.                           |                     |                                                                      |
| Finishing                                    | Opaque finish                                              | Glow wire test      | 650 °C                                                               |
| Thermo-pressure with ball 70 °C              |                                                            | Family              | EGO SMART                                                            |
| User interface Th                            | ne plate is equipped with a dot-matrix display and RGB LED |                     |                                                                      |
|                                              | strips                                                     |                     |                                                                      |