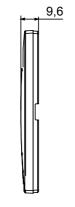

| Opaque finish                                              | Glow wire test      | 650 °C                                                               |
| Thermo-pressure with ball 70 °C              |                                                            | Family              | EGO SMART                                                            |
| User interface Th                            | ne plate is equipped with a dot-matrix display and RGB LED |                     |                                                                      |
|                                              | strips                                                     |                     |                                                                      |

### **DIMENSIONAL**





### **TECHNICAL SYMBOLOGY**



## STANDARDS/APPROVALS