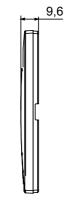

| Opaque finish                                              | Glow wire test      | 650 °C                                                               |
| Thermo-pressure with ball 70 °C              |                                                            | Family              | EGO SMART                                                            |
| User interface T                             | he plate is equipped with a dot-matrix display and RGB LED |                     |                                                                      |
|                                              | strips                                                     |                     |                                                                      |

## **DIMENSIONAL**





## TECHNICAL SYMBOLOGY



## STANDARDS/APPROVALS