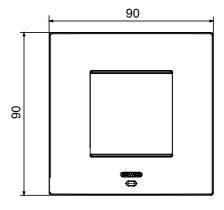

| Opaque finish                                              | Glow wire test      | 650 °C                                                               |
| Thermo-pressure with ball 70 °C              |                                                            | Family              | EGO SMART                                                            |
| User interface T                             | he plate is equipped with a dot-matrix display and RGB LED |                     |                                                                      |
|                                              | strips                                                     |                     |                                                                      |

## **DIMENSIONAL**





## TECHNICAL SYMBOLOGY



## STANDARDS/APPROVALS