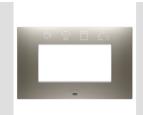

#### Connected SMART HOME

Smart plate can be used with Home Gateway for "CONNECTED SMART HOME" solutions. The EGO SMART plates integrate with the connected devices of the ChoruSmart system, they go beyond pure aesthetics and become an element of interaction with the user. The plates communicate with the other connected devices and, using RGB perimeter LED strips and a graphic display, can communicate operating statuses and any alarms detected by the smart functions that control the home to the user. The traditional EGO SMART and EGO plates can be used in the same system as they are designed to blend in perfectly.

| Colour                      | Steel                                                    | Description         | 4 modules                                                            |
|-----------------------------|----------------------------------------------------------|---------------------|----------------------------------------------------------------------|
| For support codes           | GW16804N                                                 | Power supply        | Via one of the suitable connected devices installed within it or via |
|                             |                                                          |                     | dedicated power supply unit GWA1700                                  |
| Standard                    | 2014/35/EU, 2014/30/EU, 2011/65/EU + 2015/863, EN        | Working temperature | -5 ÷ +45 °C                                                          |
|                             | 62368-1, EN 55032, EN 55035, EN IEC 63000                |                     |                                                                      |
| Relative humidity (non-cond | densative) Max 93%                                       | IP degree           | IP20                                                                 |
| Functions Sy                | stem information/status with messages on the display and | Material            | Painted technopolymer                                                |
|                             | notifications by RGB LED strips.                         |                     |                                                                      |
| Finishing                   | Opaque finish                                            | Glow wire test      | 650 °C                                                               |
| Thermo-pressure with ball   | 70 °C                                                    | Family              | EGO SMART                                                            |
| User interface The          | plate is equipped with a dot-matrix display and RGB LED  |                     |                                                                      |
|                             | strips                                                   |                     |                                                                      |