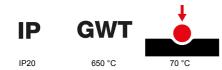

### **TECHNICAL SYMBOLOGY**

| Colour                      | Steel                                                    | Description         | 4 modules                                                            |
|-----------------------------|----------------------------------------------------------|---------------------|----------------------------------------------------------------------|
| For support codes           | GW16804N                                                 | Power supply        | Via one of the suitable connected devices installed within it or via |
|                             |                                                          |                     | dedicated power supply unit GWA1700                                  |
| Standard                    | 2014/35/EU, 2014/30/EU, 2011/65/EU + 2015/863, EN        | Working temperature | -5 ÷ +45 °C                                                          |
|                             | 62368-1, EN 55032, EN 55035, EN IEC 63000                |                     |                                                                      |
| Relative humidity (non-cond | densative) Max 93%                                       | IP degree           | IP20                                                                 |
| Functions Sy                | stem information/status with messages on the display and | Material            | Painted technopolymer                                                |
|                             | notifications by RGB LED strips.                         |                     |                                                                      |
| Finishing                   | Opaque finish                                            | Glow wire test      | 650 °C                                                               |
| Thermo-pressure with ball   | 70 °C                                                    | Family              | EGO SMART                                                            |
| User interface The          | plate is equipped with a dot-matrix display and RGB LED  |                     |                                                                      |
|                             | strips                                                   |                     |                                                                      |