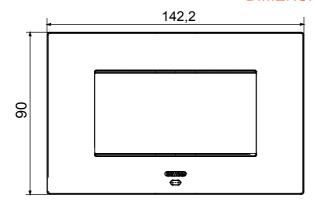

|
| Finishing                   | Opaque finish                                            | Glow wire test      | 650 °C                                                               |
| Thermo-pressure with ball   | 70 °C                                                    | Family              | EGO SMART                                                            |
| User interface The          | plate is equipped with a dot-matrix display and RGB LED  |                     |                                                                      |
|                             | strips                                                   |                     |                                                                      |

### **DIMENSIONAL**





### **TECHNICAL SYMBOLOGY**



## STANDARDS/APPROVALS