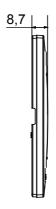

|
| Finishing                   | Opaque finish                                            | Glow wire test      | 650 °C                                                               |
| Thermo-pressure with ball   | 70 °C                                                    | Family              | EGO SMART                                                            |
| User interface The          | plate is equipped with a dot-matrix display and RGB LED  |                     |                                                                      |
|                             | strips                                                   |                     |                                                                      |

### **DIMENSIONAL**





### **TECHNICAL SYMBOLOGY**



## STANDARDS/APPROVALS