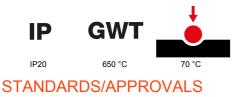

| Colour                                       | Dark sand                                                   | Description         | 4 modules                                                            |
|----------------------------------------------|-------------------------------------------------------------|---------------------|----------------------------------------------------------------------|
| For support codes                            | GW16804N                                                    | Power supply        | Via one of the suitable connected devices installed within it or via |
|                                              |                                                             |                     | dedicated power supply unit GWA1700                                  |
| Standard                                     | 2014/35/EU, 2014/30/EU, 2011/65/EU + 2015/863, EN           | Working temperature | -5 ÷ +45 °C                                                          |
|                                              | 62368-1, EN 55032, EN 55035, EN IEC 63000                   |                     |                                                                      |
| Relative humidity (non-condensative) Max 93% |                                                             | IP degree           | IP20                                                                 |
| Functions                                    | System information/status with messages on the display and  | Material            | Painted technopolymer                                                |
|                                              | notifications by RGB LED strips.                            |                     |                                                                      |
| Finishing                                    | Opaque finish                                               | Glow wire test      | 650 °C                                                               |
| Thermo-pressure with ball 70 °C              |                                                             | Family              | EGO SMART                                                            |
| User interface                               | The plate is equipped with a dot-matrix display and RGB LED |                     |                                                                      |
|                                              | strips                                                      |                     |                                                                      |

## **TECHNICAL SYMBOLOGY**

UK CA (E

www.gewiss.com sat@gewiss.com Last update 05/01/2025