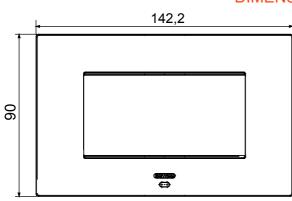

| Opaque finish                                               | Glow wire test      | 650 °C                                                               |
| Thermo-pressure with ball 70 °C              |                                                             | Family              | EGO SMART                                                            |
| User interface                               | The plate is equipped with a dot-matrix display and RGB LED |                     |                                                                      |
|                                              | strips                                                      |                     |                                                                      |



## **TECHNICAL SYMBOLOGY**



UK CA (E



www.gewiss.com sat@gewiss.com Last update 05/01/2025

## DIMENSIONAL