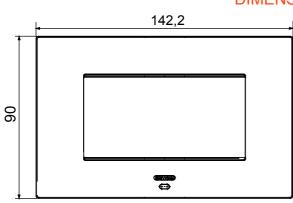

| Opaque finish                                                                                  | Glow wire test      | 650 °C                                                                                                   |
| Thermo-pressure with ball 70 °C              |                                                                                                | Family              | EGO SMART                                                                                                |
| User interface                               | The plate is equipped with a dot-matrix display and RGB LED strips                             |                     |                                                                                                          |



## **TECHNICAL SYMBOLOGY**





www.gewiss.com sat@gewiss.com Last update 21/01/2025

## DIMENSIONAL