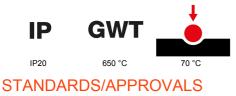

| Colour                                       | Satin black                                                                                    | Description         | 4 modules                                                                                                |
|----------------------------------------------|------------------------------------------------------------------------------------------------|---------------------|----------------------------------------------------------------------------------------------------------|
| For support codes                            | GW16804N                                                                                       | Power supply        | Via one of the suitable connected devices installed within it or via dedicated power supply unit GWA1700 |
| Standard                                     | 2014/35/EU, 2014/30/EU, 2011/65/EU + 2015/863, EN<br>62368-1, EN 55032, EN 55035, EN IEC 63000 | Working temperature | -5 ÷ +45 °C                                                                                              |
| Relative humidity (non-condensative) Max 93% |                                                                                                | IP degree           | IP20                                                                                                     |
| Functions                                    | System information/status with messages on the display and notifications by RGB LED strips.    | Material            | Painted technopolymer                                                                                    |
| Finishing                                    | Opaque finish                                                                                  | Glow wire test      | 650 °C                                                                                                   |
| Thermo-pressure with ball 70 °C              |                                                                                                | Family              | EGO SMART                                                                                                |
| User interface                               | The plate is equipped with a dot-matrix display and RGB LED strips                             |                     |                                                                                                          |