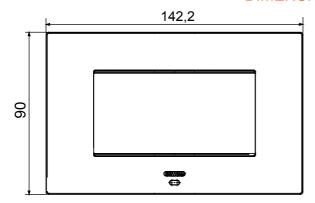

| Opaque finish                                               | Glow wire test      | 650 °C                                                               |
| Thermo-pressure with ball 70 °C              |                                                             | Family              | EGO SMART                                                            |
| User interface                               | The plate is equipped with a dot-matrix display and RGB LED |                     |                                                                      |
|                                              | strips                                                      |                     |                                                                      |

## **DIMENSIONAL**





## **TECHNICAL SYMBOLOGY**



STANDARDS/APPROVALS