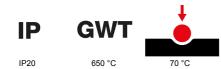

| Colour                                       | Clay                                                        | Description         | 4 modules                                                            |
|----------------------------------------------|-------------------------------------------------------------|---------------------|----------------------------------------------------------------------|
| For support codes                            | GW16804N                                                    | Power supply        | Via one of the suitable connected devices installed within it or via |
|                                              |                                                             |                     | dedicated power supply unit GWA1700                                  |
| Standard                                     | 2014/35/EU, 2014/30/EU, 2011/65/EU + 2015/863, EN           | Working temperature | -5 ÷ +45 °C                                                          |
|                                              | 62368-1, EN 55032, EN 55035, EN IEC 63000                   |                     |                                                                      |
| Relative humidity (non-condensative) Max 93% |                                                             | IP degree           | IP20                                                                 |
| Functions                                    | System information/status with messages on the display and  | Material            | Painted technopolymer                                                |
|                                              | notifications by RGB LED strips.                            |                     |                                                                      |
| Finishing                                    | Opaque finish                                               | Glow wire test      | 650 °C                                                               |
| Thermo-pressure with ball 70 °C              |                                                             | Family              | EGO SMART                                                            |
| User interface                               | The plate is equipped with a dot-matrix display and RGB LED |                     |                                                                      |
|                                              | strips                                                      |                     |                                                                      |

## **TECHNICAL SYMBOLOGY**

STANDARDS/APPROVALS