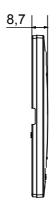

| Opaque finish                                               | Glow wire test      | 650 °C                                                               |
| Thermo-pressure with ball 70 °C              |                                                             | Family              | EGO SMART                                                            |
| User interface                               | The plate is equipped with a dot-matrix display and RGB LED |                     |                                                                      |
|                                              | strips                                                      |                     |                                                                      |

## **DIMENSIONAL**





## **TECHNICAL SYMBOLOGY**



STANDARDS/APPROVALS