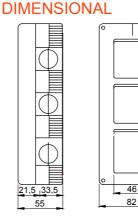

| Description                 | 6 modules                    | Colour                   | Grey RAL 7035       |
|-----------------------------|------------------------------|--------------------------|---------------------|
| No. knockout holes Ø23      | 8 on sides / 2 on the bottom | Type of knockout holes   | Removable with tool |
| IP degree                   | IP40                         | Insulation class         |                     |
| Mechanical resistance       | IK07                         | Configuration            | Module 2 x 3        |
| Compartment pre-arrangement | 3                            | Characteristics          | Halogen free        |
| Lid screws                  | Corrosion-resistant steel    | Torque screws tightening | 0.8 Newton/meter    |
| Outer dim. LxHxD (mm)       | 82x198x55                    | Glow Wire Test           | 650 °C              |
| Thermo-pressure with ball   | 70 °C                        | Standard                 | EN 60670-1          |
| Installation temperature    | -25 +60 °C                   | Electrocod               | 0212                |