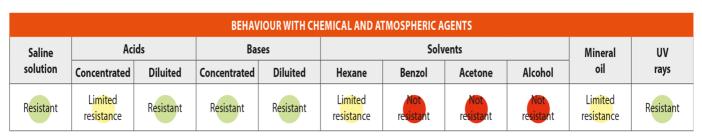

le with tool |
| IP degree                   | IP40                         | Insulation class         |                     |
| Mechanical resistance       | IK07                         | Configuration            | Module 2 x 3        |
| Compartment pre-arrangement | 3                            | Characteristics          | Halogen free        |
| Lid screws                  | Corrosion-resistant steel    | Torque screws tightening | 0.8 Newton/meter    |
| Outer dim. LxHxD (mm)       | 82x198x55                    | Glow Wire Test           | 650 °C              |
| Thermo-pressure with ball   | 70 °C                        | Standard                 | EN 60670-1          |
| Installation temperature    | -25 +60 °C                   | Electrocod               | 0212                |



(• 175 0 0, 48



**TECHNICAL SYMBOLOGY** 

IP

IP40



ш





650 °C

198

70 °C

STANDARDS/APPROVALS



GEWISS S.p.A. Via Domenico Bosatelli 1 24069 Cenate Sotto - Bergamo - Italy tel. +39 035 94 61 11 fax +39 035 94 69 09

www.gewiss.com sat@gewiss.com Last update 01/07/2024 Data, measures, designs and pictures are shown only as informative purposes, and could be changed without previous notice