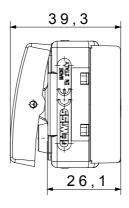

| Prolonged operation switch (no.of position changes) | 40.000 at In 250 V ac cosφ=0,6 |
| Thermo-pressure with ball                       | 125 °C                       | Glow Wire Test                                      | 850 °C                         |
| Terminal grip on cable traction                 | > 50 N                       | Terminal tightening capacity stranded cables (mm²)  | min. 0,75 - max. 2x4           |
| Terminal tightening capacity solid cables (mm²) | min. 0,5 - max. 2x2,5        | No. SYSTEM modules                                  | 1                              |
| Material                                        | Technopolymer                | Electrocod                                          | 0130                           |

## **DIMENSIONAL**







## **TECHNICAL SYMBOLOGY**



## STANDARDS/APPROVALS