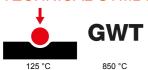

The range includes commands, socket- outlets, protection, indicators, connectors and devices for the control, safety and comfort of your home.

| Category                                        | Push-button                  | Button key                                          | Neutral                        |
|-------------------------------------------------|------------------------------|-----------------------------------------------------|--------------------------------|
| Symbol                                          | Circle                       | Colour                                              | White                          |
| Description                                     | 1P NC - 10A                  | Voltage                                             | 250 V ac                       |
| Signalling unit                                 | -                            | Standard                                            | EN 60669-1                     |
| Resistance at test voltage                      | 2000 V at 50 Hz for 1 minute | Insulation resistance                               | > 5 MOhm                       |
| Wiring terminals                                | With screw                   | Prolonged operation switch (no.of position changes) | 40.000 at In 250 V ac cosφ=0,6 |
| Thermo-pressure with ball                       | 125 °C                       | Glow Wire Test                                      | 850 °C                         |
| Terminal grip on cable traction                 | > 50 N                       | Terminal tightening capacity stranded cables (mm²)  | min. 0,75 - max. 2x4           |
| Terminal tightening capacity solid cables (mm²) | min. 0,5 - max. 2x2,5        | No. SYSTEM modules                                  | 1                              |
| Material                                        | Technopolymer                | Electrocod                                          | 0130                           |