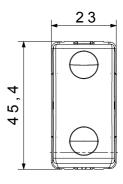

| Prolonged operation switch (no.of position changes) | 40.000 at In 250 V ac cosφ=0,6 |
| Thermo-pressure with ball                       | 125 °C                       | Glow Wire Test                                      | 850 °C                         |
| Terminal grip on cable traction                 | > 50 N                       | Terminal tightening capacity stranded cables (mm²)  | min. 0,75 - max. 2x4           |
| Terminal tightening capacity solid cables (mm²) | min. 0,5 - max. 2x2,5        | No. SYSTEM modules                                  | 1                              |
| Material                                        | Technopolymer                | Electrocod                                          | 0130                           |

## **DIMENSIONAL**







## **TECHNICAL SYMBOLOGY**



## STANDARDS/APPROVALS