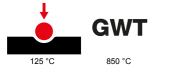

The range includes commands, socket- outlets, protection, indicators, connectors and devices for the control, safety and comfort of your home.

| 0 |  |
|---|--|

| Category                                        | Push-button                  | Button key                                                         | Neutral                        |
|-------------------------------------------------|------------------------------|--------------------------------------------------------------------|--------------------------------|
| Symbol                                          | Double circle                | Colour                                                             | White                          |
| Description                                     | 2P NO - 10A                  | Voltage                                                            | 250 V ac                       |
| Signalling unit                                 | -                            | Standard                                                           | EN 60669-1                     |
| Resistance at test voltage                      | 2000 V at 50 Hz for 1 minute | Insulation resistance                                              | > 5 MOhm                       |
| Wiring terminals                                | With screw                   | Prolonged operation switch (no.of position changes)                | 40.000 at In 250 V ac cosφ=0,6 |
| Thermo-pressure with ball                       | 125 °C                       | Glow Wire Test                                                     | 850 °C                         |
| Terminal grip on cable traction                 | > 50 N                       | Terminal tightening capacity<br>stranded cables (mm <sup>2</sup> ) | min. 0,75 - max. 2x4           |
| Terminal tightening capacity solid cables (mm²) | min. 0,5 - max. 2x2,5        | No. SYSTEM modules                                                 | 1                              |
| Material                                        | Technopolymer                | Electrocod                                                         | 0130                           |