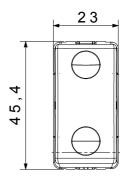

°C                       | Glow Wire Test                                                     | 850 °C                         |
| Terminal grip on cable traction                              | > 50 N                       | Terminal tightening capacity<br>stranded cables (mm <sup>2</sup> ) | min. 0,75 - max. 2x4           |
| Terminal tightening capacity solid cables (mm <sup>2</sup> ) | min. 0,5 - max. 2x2,5        | No. SYSTEM modules                                                 | 1                              |
| Material                                                     | Technopolymer                | Electrocod                                                         | 0130                           |

## DIMENSIONAL



## **TECHNICAL SYMBOLOGY**



## STANDARDS/APPROVALS







www.gewiss.com sat@gewiss.com Last update 17/07/2024 Data, measures, designs and pictures are shown only as informative purposes, and could be changed without previous notice