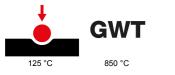

The range includes commands, socket- outlets, protection, indicators, connectors and devices for the control, safety and comfort of your home.

| Category                                                     | Push-button                  | Button key                                                         | Neutral                        |
|--------------------------------------------------------------|------------------------------|--------------------------------------------------------------------|--------------------------------|
| Symbol                                                       | -                            | Colour                                                             | White                          |
| Description                                                  | 1P NO - 10A                  | Voltage                                                            | 250 V ac                       |
| Signalling unit                                              | -                            | Standard                                                           | EN 60669-1                     |
| Resistance at test voltage                                   | 2000 V at 50 Hz for 1 minute | Insulation resistance                                              | > 5 MOhm                       |
| Wiring terminals                                             | With screw                   | Prolonged operation switch (no.of position changes)                | 40.000 at In 250 V ac cosφ=0,6 |
| Thermo-pressure with ball                                    | 125 °C                       | Glow Wire Test                                                     | 850 °C                         |
| Terminal grip on cable traction                              | > 50 N                       | Terminal tightening capacity<br>stranded cables (mm <sup>2</sup> ) | min. 0,75 - max. 2x4           |
| Terminal tightening capacity solid cables (mm <sup>2</sup> ) | min. 0,5 - max. 2x2,5        | No. SYSTEM modules                                                 | 1                              |
| Material                                                     | Technopolymer                | Electrocod                                                         | 0130                           |