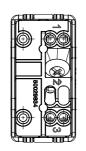

pressure with ball                                    | 125 °C                       | Glow Wire Test                                                     | 850 °C                         |
| Terminal grip on cable traction                              | > 50 N                       | Terminal tightening capacity<br>stranded cables (mm <sup>2</sup> ) | min. 0,75 - max. 2x4           |
| Terminal tightening capacity solid cables (mm <sup>2</sup> ) | min. 0,5 - max. 2x2,5        | No. SYSTEM modules                                                 | 1                              |
| Material                                                     | Technopolymer                | Electrocod                                                         | 0130                           |

## DIMENSIONAL



## **TECHNICAL SYMBOLOGY**



## STANDARDS/APPROVALS







www.gewiss.com sat@gewiss.com Last update 17/07/2024 Data, measures, designs and pictures are shown only as informative purposes, and could be changed without previous notice