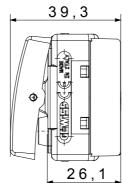

5 °C                       | Glow Wire Test                                                     | 850 °C                         |
| Terminal grip on cable traction                              | > 50 N                       | Terminal tightening capacity<br>stranded cables (mm <sup>2</sup> ) | min. 0,75 - max. 2x4           |
| Terminal tightening capacity solid cables (mm <sup>2</sup> ) | min. 0,5 - max. 2x2,5        | No. SYSTEM modules                                                 | 1                              |
| Material                                                     | Technopolymer                | Electrocod                                                         | 0130                           |

## DIMENSIONAL



## **TECHNICAL SYMBOLOGY**



## STANDARDS/APPROVALS







www.gewiss.com sat@gewiss.com Last update 17/07/2024 Data, measures, designs and pictures are shown only as informative purposes, and could be changed without previous notice