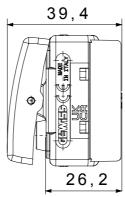

| Category                                            | One-way switch                 | Button key                      | Neutral               |
|-----------------------------------------------------|--------------------------------|---------------------------------|-----------------------|
| Symbol                                              | 0/1                            | Colour                          | White                 |
| Description                                         | 2P - 16 AX                     | Voltage                         | 250 V ac              |
| Signalling unit                                     | -                              | Standard                        | EN 60669-1            |
| Resistance at test voltage                          | 2000 V at 50 Hz for 1 minute   | Rated power of 230V LED lamps   | 200 W                 |
| Insulation resistance                               | > 5 MOhm                       | Wiring terminals                | With screw            |
| Prolonged operation switch (no.of position changes) | 40.000 at In 250 V ac cosφ=0,6 | Thermo-pressure with ball       | 125 °C                |
| Glow Wire Test                                      | 850 °C                         | Terminal grip on cable traction | > 50 N                |
| Terminal tightening capacity                        | min. 0,75 - max. 2x4           | Terminal tightening capacity    | min. 0,5 - max. 2x2,5 |
| stranded cables (mm²)                               |                                | solid cables (mm²)              |                       |
| No. SYSTEM modules                                  | 1                              | Material                        | Technopolymer         |
| Electrocod                                          | 0130                           |                                 |                       |