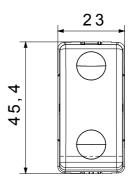

| Category                                            | One-way switch                 | Button key                      | Neutral               |
|-----------------------------------------------------|--------------------------------|---------------------------------|-----------------------|
| Symbol                                              | 0/1                            | Colour                          | White                 |
| Description                                         | 2P - 16 AX                     | Voltage                         | 250 V ac              |
| Signalling unit                                     | -                              | Standard                        | EN 60669-1            |
| Resistance at test voltage                          | 2000 V at 50 Hz for 1 minute   | Rated power of 230V LED lamps   | 200 W                 |
| Insulation resistance                               | > 5 MOhm                       | Wiring terminals                | With screw            |
| Prolonged operation switch (no.of position changes) | 40.000 at In 250 V ac cosφ=0,6 | Thermo-pressure with ball       | 125 °C                |
| Glow Wire Test                                      | 850 °C                         | Terminal grip on cable traction | > 50 N                |
| Terminal tightening capacity                        | min. 0,75 - max. 2x4           | Terminal tightening capacity    | min. 0,5 - max. 2x2,5 |
| stranded cables (mm²)                               |                                | solid cables (mm²)              |                       |
| No. SYSTEM modules                                  | 1                              | Material                        | Technopolymer         |
| Electrocod                                          | 0130                           |                                 |                       |