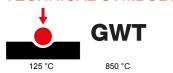

| Category                                            | One-way switch                 | Button key                      | Neutral               |
|-----------------------------------------------------|--------------------------------|---------------------------------|-----------------------|
| Symbol                                              | 0/1                            | Colour                          | White                 |
| Description                                         | 2P - 16 AX                     | Voltage                         | 250 V ac              |
| Signalling unit                                     | -                              | Standard                        | EN 60669-1            |
| Resistance at test voltage                          | 2000 V at 50 Hz for 1 minute   | Rated power of 230V LED lamps   | 200 W                 |
| Insulation resistance                               | > 5 MOhm                       | Wiring terminals                | With screw            |
| Prolonged operation switch (no.of position changes) | 40.000 at In 250 V ac cosφ=0,6 | Thermo-pressure with ball       | 125 °C                |
| Glow Wire Test                                      | 850 °C                         | Terminal grip on cable traction | > 50 N                |
| Terminal tightening capacity                        | min. 0,75 - max. 2x4           | Terminal tightening capacity    | min. 0,5 - max. 2x2,5 |
| stranded cables (mm²)                               |                                | solid cables (mm²)              |                       |
| No. SYSTEM modules                                  | 1                              | Material                        | Technopolymer         |
| Electrocod                                          | 0130                           |                                 |                       |

## **TECHNICAL SYMBOLOGY**