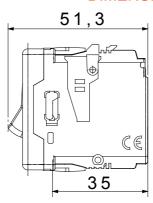

| Description        | Two-pole (1P+N) |
| Curve             | С                                                                        | Class              | -               |
| Voltage           | 230V - 50 / 60 Hz                                                        | Rated current (A)  | 10              |
| Breaking capacity | 3 kA                                                                     | Colour             | Red             |
| Standard          | EN 60898-1                                                               | No. SYSTEM modules | 1               |
| Material          | Technopolymer                                                            | Electrocod         | 0131            |

## **DIMENSIONAL**







## STANDARDS/APPROVALS