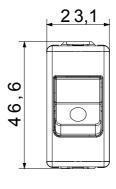

| Description        | Two-pole (1P+N) |
| Curve             | С                                                                        | Class              | -               |
| Voltage           | 230V - 50 / 60 Hz                                                        | Rated current (A)  | 6               |
| Breaking capacity | 3 kA                                                                     | Colour             | Red             |
| Standard          | EN 60898-1                                                               | No. SYSTEM modules | 1               |
| Material          | Technopolymer                                                            | Electrocod         | 0131            |

## **DIMENSIONAL**







## STANDARDS/APPROVALS