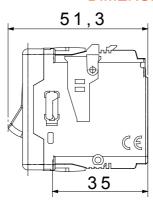

| Description        | Two-pole (1P+N) |
| Curve             | С                                                                        | Class              | -               |
| Voltage           | 230V - 50 / 60 Hz                                                        | Rated current (A)  | 6               |
| Breaking capacity | 3 kA                                                                     | Colour             | Red             |
| Standard          | EN 60898-1                                                               | No. SYSTEM modules | 1               |
| Material          | Technopolymer                                                            | Electrocod         | 0131            |

## **DIMENSIONAL**







## STANDARDS/APPROVALS