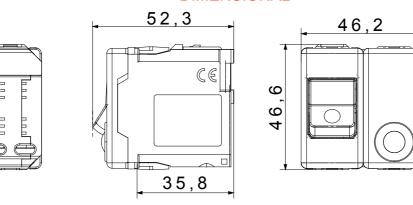

| Protection                                           | //                | Two-pole (1P+N) |
| Curve              | С                                                    | Class             | A               |
| Voltage            | 230V - 50 / 60 Hz                                    | ldn               | 30 mA           |
| Rated current (A)  | 10                                                   | Breaking capacity | 3 kA            |
| Colour             | White                                                | Standard          | CEI 23-95       |
| No. SYSTEM modules | 2                                                    | Material          | Technopolymer   |
| Electrocod         | 0131                                                 |                   |                 |



## STANDARDS/APPROVALS





www.gewiss.com sat@gewiss.com Last update 03/09/2024 Data, measures, designs and pictures are shown only as informative purposes, and could be changed without previous notice

## DIMENSIONAL