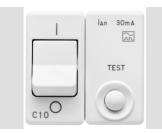

| Туре               | Residual current breaker with overcurrent protection | Туре              | Safety          |
|--------------------|------------------------------------------------------|-------------------|-----------------|
| Group              | Protection                                           | //                | Two-pole (1P+N) |
| Curve              | С                                                    | Class             | A               |
| Voltage            | 230V - 50 / 60 Hz                                    | ldn               | 30 mA           |
| Rated current (A)  | 10                                                   | Breaking capacity | 3 kA            |
| Colour             | White                                                | Standard          | CEI 23-95       |
| No. SYSTEM modules | 2                                                    | Material          | Technopolymer   |
| Electrocod         | 0131                                                 |                   |                 |