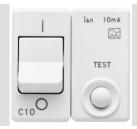

| Туре               | Residual current breaker with overcurrent protection | Туре              | Safety          |
|--------------------|------------------------------------------------------|-------------------|-----------------|
| Group              | Protection                                           | Description       | Two-pole (1P+N) |
| Curve              | С                                                    | Class             | Α               |
| Voltage            | 230V - 50 / 60 Hz                                    | ldn               | 10 mA           |
| Rated current (A)  | 10                                                   | Breaking capacity | 3 kA            |
| Colour             | White                                                | Standard          | CEI 23-95       |
| No. SYSTEM modules | 2                                                    | Material          | Technopolymer   |
| Electrocod         | 0131                                                 |                   |                 |