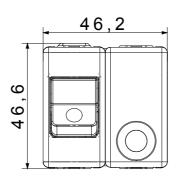

| Description       | Two-pole (1P+N) |
| Curve              | С                                                    | Class             | Α               |
| Voltage            | 230V - 50 / 60 Hz                                    | ldn               | 10 mA           |
| Rated current (A)  | 10                                                   | Breaking capacity | 3 kA            |
| Colour             | White                                                | Standard          | CEI 23-95       |
| No. SYSTEM modules | 2                                                    | Material          | Technopolymer   |
| Electrocod         | 0131                                                 |                   |                 |

## **DIMENSIONAL**







## STANDARDS/APPROVALS