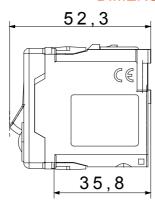

| Description       | Two-pole (1P+N) |
| Curve              | С                                                    | Class             | Α               |
| Voltage            | 230V - 50 / 60 Hz                                    | ldn               | 10 mA           |
| Rated current (A)  | 10                                                   | Breaking capacity | 3 kA            |
| Colour             | White                                                | Standard          | CEI 23-95       |
| No. SYSTEM modules | 2                                                    | Material          | Technopolymer   |
| Electrocod         | 0131                                                 |                   |                 |

## **DIMENSIONAL**







## STANDARDS/APPROVALS