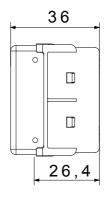

ectangular or square boxes), surface-mounted solutions and special applications. The range includes control units, socketoutlets, breakers, indicators, connectors and devices for the control, safety and comfort of the home. The material is supplied without lamp. Compatible lamp: Cartridge lamp S6x31mm and S6.3x28mm (max 2W)

| Gösterge tipi       | Düz        | Gösterge rengi       | Açık mavi    |
|---------------------|------------|----------------------|--------------|
| Göstergenin anlamı  | Özel       | Lamba için sabitleme | Kartuş       |
| Standart            | EN 62094-1 | Renk                 | Beyaz        |
| SYSTEM modül sayısı | 1          | Material             | Teknopolimer |
| Elektrokod          | 0132       |                      |              |

## **DIMENSIONAL**







## STANDARDS/APPROVALS