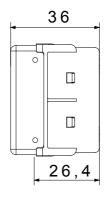

ectangular or square boxes), surface-mounted solutions and special applications. The range includes control units, socketoutlets, breakers, indicators, connectors and devices for the control, safety and comfort of the home. The material is supplied without lamp. Compatible lamp: Cartridge lamp S6x31mm and S6.3x28mm (max 2W)

| Gösterge tipi       | Düz        | Gösterge rengi       | Sarı         |
|---------------------|------------|----------------------|--------------|
| Göstergenin anlamı  | Dikkat     | Lamba için sabitleme | Kartuş       |
| Standart            | EN 62094-1 | Renk                 | Beyaz        |
| SYSTEM modül sayısı | 1          | Material             | Teknopolimer |
| Elektrokod          | 0132       |                      |              |

## **DIMENSIONAL**







## STANDARDS/APPROVALS