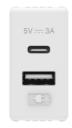

| Kolor      | Biały Zasilanie wyjściowe | 100-240 V ac - 50-60 Hz |
|------------|---------------------------|-------------------------|
| Electrocod | 0131                      |                         |