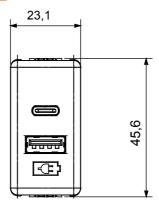

#### Seria SYSTEM WHITE



The System modular devices allow the creation of an infinite combination of devices and plates, thanks to a complete range that covers all design, functional and installation needs. Colours and finishes: bright and versatile glossy white, and elegant and classy satin black. Ideal for flush-mounted solutions (for rectangular or square boxes), surface-mounted solutions and special applications. The range includes control units, socket-outlets, breakers, indicators, connectors and devices for the control, safety and comfort of the home.

| Kolor      | Biały Zasilanie wyjściowe | 100-240 V ac - 50-60 Hz |
|------------|---------------------------|-------------------------|
| Electrocod | 0131                      |                         |



### **DIMENSIONAL**



## STANDARDS/APPROVALS