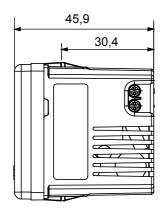

ata Sheet**

# GW20363

#### Seria SYSTEM WHITE



The System modular devices allow the creation of an infinite combination of devices and plates, thanks to a complete range that covers all design, functional and installation needs. Colours and finishes: bright and versatile glossy white, and elegant and classy satin black. Ideal for flush-mounted solutions (for rectangular or square boxes), surface-mounted solutions and special applications. The range includes control units, socket-outlets, breakers, indicators, connectors and devices for the control, safety and comfort of the home.

| Kolor      | Biały Zasilanie wyjściowe | 100-240 V ac - 50-60 Hz |
|------------|---------------------------|-------------------------|
| Electrocod | 0131                      |                         |



### **DIMENSIONAL**



## STANDARDS/APPROVALS