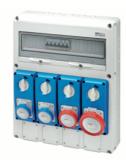

## Product Data Sheet GW68208N

קו מוצרי 68 Q-DIN

A complete system of IP65 boards for distributing energy in tertiary, commercial sector and building applications, available both empty and pre-wired, in accordance with the international standards EN 61439-3 and EN 61439-4. The distribution boards allow to house flush-mounting and interlocked socket-outlets up to 63 A and versions are available with 5, 10, 14 or 20 DIN modules and additional modules 14 and 20 DIN modules allow to increase modular space inside the boards. The switches can always be inspected, thanks to the wide transparent door with ergonomic handle and, thanks to the "hinged" screws of the front of the board, wiring and maintenance are easy. Q-DINs are ideal for fixed applications, surface-mounting or polemounting, and transportable applications, by handle and carrier. To ensure the best possible performance even in outdoor environments, prolonged exposure to the sun and bad weather, the boards are also UV resistant certified in compilance with EN 62208.